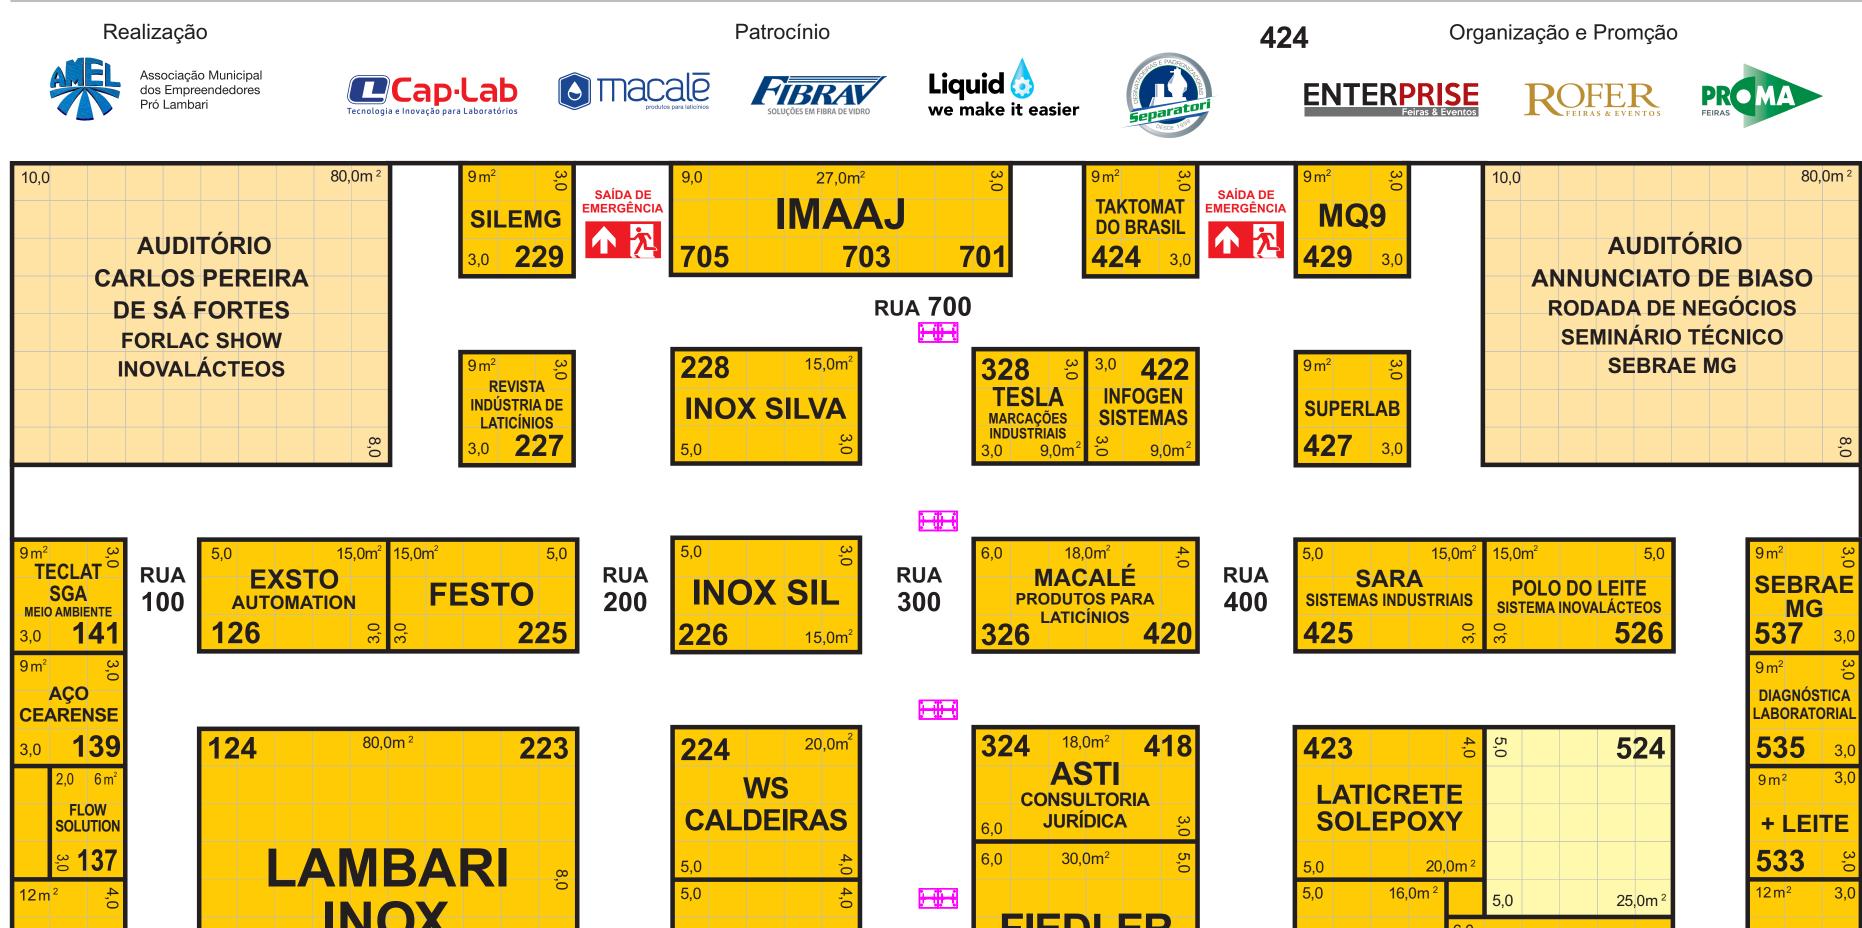

## das 14h às 20h LAMBARI **SUL DE MINAS GERAIS**

SAÍDA DE

| MULTI<br>REPRESENTAÇÕES             |            |                                                             |            | ZIEHL-ABEGG                        |                   | FIEDLER                              |            | PRAIMER<br>REVESTIMENTOS6,0GAIL18,0m²REVESTIMENTOSREVESTIMENTOS               |            | EVACON                                     |
|-------------------------------------|------------|-------------------------------------------------------------|------------|------------------------------------|-------------------|--------------------------------------|------------|-------------------------------------------------------------------------------|------------|--------------------------------------------|
| 3,0 <b>135</b>                      |            | <b>122</b> 10,0 <b>221</b>                                  |            | <b>222</b> 20,0m <sup>2</sup>      |                   | <b>322 416</b>                       |            | <b>421</b> ♣ ७ <b>522</b>                                                     |            | <b>531</b> ≵                               |
| SAÍDA DE<br>EMERGÊNCIA              |            |                                                             |            |                                    | <del>) () (</del> |                                      |            |                                                                               |            | SAÍDA DE<br>EMERGÊNCIA                     |
| 9m <sup>2</sup>                     |            | <b>120</b> 25,0m <sup>2</sup> 25,0m <sup>2</sup> <b>219</b> |            | <b>220</b> 25,0m <sup>2</sup>      |                   | <b>320</b> 30,0m <sup>2</sup> 5      |            | 419 GRUPO 12,0m <sup>2</sup> CAMARGO 520                                      |            | 15,0m <sup>2</sup> 3,0                     |
| MIRAINOX<br>3,0 <b>133</b>          | RUA        | AKSO PLAC CENTRI                                            | RUA        | BV<br>BELA VISTA                   | RUA               | MULTIVAC                             | RUA        | 6,0 6,0 6,0 6,0 8,0m <sup>2</sup> 7,0 21,0m <sup>2</sup> 9,0m <sup>2</sup> 30 | RUA        | TRIDIUM                                    |
| 5,0                                 | 100        | ELETRÔNICOS ୁମ୍<br>ତ                                        | 200        | INGREDIENTES                       | 300               |                                      | 400        | MIAKI<br>REVESTIMENTOS VEDAÇÕES                                               | 500        | AUTOMAÇÃO                                  |
|                                     |            | <b>118</b> 5,0 5,0 <b>217</b>                               |            | <b>218</b> 5,0 5                   |                   | <b>318</b> 6,0 <b>414</b>            |            | <b>417 3,0 518</b>                                                            |            | <b>529A</b> 3,0                            |
|                                     |            |                                                             |            |                                    |                   |                                      |            |                                                                               |            |                                            |
| 3,0 <b>129</b>                      |            | 116 60,0m <sup>2</sup> 215                                  |            | 216 15,0m <sup>2</sup><br>EQUILATI |                   | 316 <sup>36,0m<sup>2</sup></sup> 412 |            | 415   15,0m²   ☺   516     TERMOBIO   SEGHE   MÁQUINAS                        |            | <b>529</b> ♣                               |
| RANI<br>PIEROTTI                    |            | MUNDINOX                                                    |            | 5,0 S                              |                   | INOXMILK                             |            | IERIVIODIO     MÁQUINAS       5,0                                             |            | 9,0m <sup>2</sup>                          |
| 3,0 <b>127</b>                      |            | ο                                                           |            | 5,0 15,0m <sup>2</sup>             |                   | VAOUR CALDEIRAS                      |            | 7,0 <b>ENBÄ</b> 9,0m <sup>2</sup> 3,0 <b>RENER</b>                            |            |                                            |
| • 12,0m <sup>2</sup><br>• WERK      |            | <b>114</b> 10,0 <b>213</b>                                  |            | MAGISTECH214                       |                   | <b>314</b> 6,0 <b>410</b>            |            | EMBALAGENS IN<br>MOLD LABEL     PRENE       413     21,0m <sup>2</sup> 514    |            | <b>527</b> 3,0<br>3,0<br>9,0m <sup>2</sup> |
| SCHOTT                              |            |                                                             |            |                                    |                   |                                      |            |                                                                               |            | BELTON                                     |
| 3,0 <b>123</b>                      |            | 112 <sup>30,0m<sup>2</sup></sup> 60,0m <sup>2</sup> 211     |            | <b>212</b> 50,0m <sup>2</sup>      | <del>) () (</del> | 312 60,0m <sup>2</sup> 408           | l          | <b>411</b> <sup>10,0</sup> <b>512</b>                                         |            | <b>523</b> 3,0<br>3,0 12,0m <sup>2</sup>   |
|                                     |            |                                                             |            |                                    |                   |                                      |            |                                                                               |            | SOLUTION<br>CONTROLES                      |
| 3,0 <b>121</b>                      | RUA<br>100 |                                                             | RUA<br>200 | 10,0                               | RUA<br>300        | 10,0<br>10,0                         | RUA<br>400 |                                                                               | RUA<br>500 | <b>521</b>                                 |
| 3,0 9,0m <sup>2</sup>               | 100        | CEMIG INJESUL                                               | 200        | SEPARATORI                         | 500               | FIBRAV                               | 400        | <b>a INOXUL</b>                                                               |            | 519 18,0m <sup>2</sup>                     |
| REDUTORES<br>TECNORED               |            |                                                             |            |                                    |                   |                                      |            |                                                                               |            | NS                                         |
| <b>119</b><br>3,0 9,0m <sup>2</sup> |            |                                                             |            |                                    |                   |                                      |            |                                                                               |            | BRAZIL                                     |
| FAYTECH                             |            |                                                             |            | 24.0                               | <b>1-11-1</b>     | 24.0                                 |            |                                                                               |            | ,0<br>0                                    |
|                                     |            | <b>110</b> <sup>3</sup> / <sub>8</sub> 6,0 <b>209</b>       |            | <b>210</b> 5,0                     | <del>) () (</del> | <b>310</b> 6,0 <b>406</b>            | I          | <b>409</b> 100,0m <sup>2</sup> <b>510</b>                                     |            | 517 3,0<br>SAÍDA DE                        |
|                                     |            |                                                             |            |                                    |                   |                                      |            |                                                                               |            |                                            |