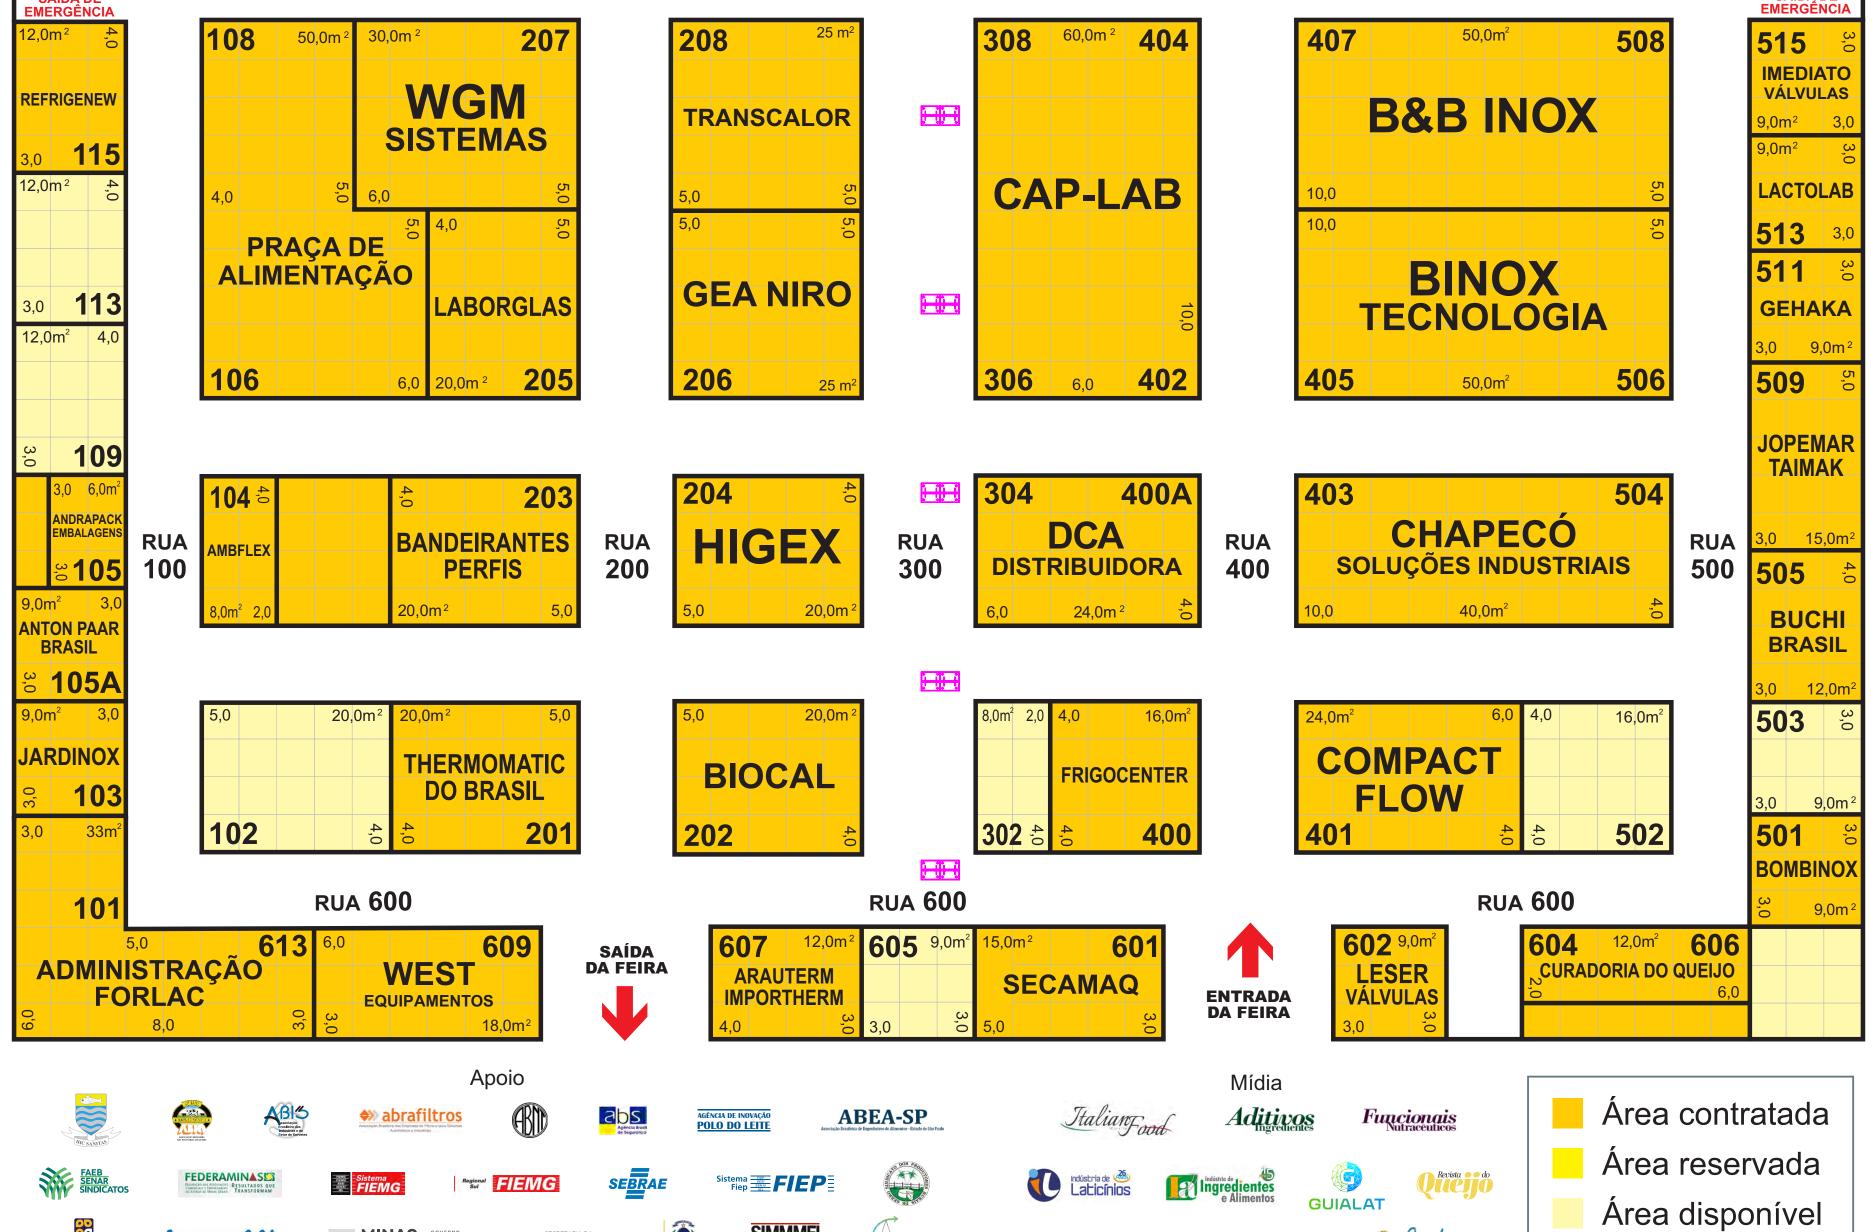

## das 14h às 20h LAMBARI **SUL DE MINAS GERAIS**

SAÍDA DE

| MULTI<br>REPRESENTAÇÕES             |            |                                                             |            | ZIEHL-ABEGG                        |                   | FIEDLER                              |            | PRAIMER<br>REVESTIMENTOS6,0GAIL18,0m²REVESTIMENTOSREVESTIMENTOS               |            | EVACON                                     |
|-------------------------------------|------------|-------------------------------------------------------------|------------|------------------------------------|-------------------|--------------------------------------|------------|-------------------------------------------------------------------------------|------------|--------------------------------------------|
| 3,0 <b>135</b>                      |            | <b>122</b> 10,0 <b>221</b>                                  |            | <b>222</b> 20,0m <sup>2</sup>      |                   | <b>322 416</b>                       |            | <b>421</b> ♣ ७ <b>522</b>                                                     |            | <b>531</b> ≵                               |
| SAÍDA DE<br>EMERGÊNCIA              |            |                                                             |            |                                    | <del>) () (</del> |                                      |            |                                                                               |            | SAÍDA DE<br>EMERGÊNCIA                     |
| 9m <sup>2</sup>                     |            | <b>120</b> 25,0m <sup>2</sup> 25,0m <sup>2</sup> <b>219</b> |            | <b>220</b> 25,0m <sup>2</sup>      |                   | <b>320</b> 30,0m <sup>2</sup> 5      |            | 419 GRUPO 12,0m <sup>2</sup> CAMARGO 520                                      |            | 15,0m <sup>2</sup> 3,0                     |
| MIRAINOX<br>3,0 <b>133</b>          | RUA        | AKSO PLAC CENTRI                                            | RUA        | BV<br>BELA VISTA                   | RUA               | MULTIVAC                             | RUA        | 6,0 6,0 6,0 6,0 8,0m <sup>2</sup> 7,0 21,0m <sup>2</sup> 9,0m <sup>2</sup> 30 | RUA        | TRIDIUM                                    |
| 5,0                                 | 100        | ELETRÔNICOS ୁମ୍<br>ତ                                        | 200        | INGREDIENTES                       | 300               |                                      | 400        | MIAKI<br>REVESTIMENTOS VEDAÇÕES                                               | 500        | AUTOMAÇÃO                                  |
|                                     |            | <b>118</b> 5,0 5,0 <b>217</b>                               |            | <b>218</b> 5,0 5                   |                   | <b>318</b> 6,0 <b>414</b>            |            | <b>417 3,0 518</b>                                                            |            | <b>529A</b> 3,0                            |
|                                     |            |                                                             |            |                                    |                   |                                      |            |                                                                               |            |                                            |
| 3,0 <b>129</b>                      |            | 116 60,0m <sup>2</sup> 215                                  |            | 216 15,0m <sup>2</sup><br>EQUILATI |                   | 316 <sup>36,0m<sup>2</sup></sup> 412 |            | 415   15,0m²   ☺   516     TERMOBIO   SEGHE   MÁQUINAS                        |            | <b>529</b> ♣                               |
| RANI<br>PIEROTTI                    |            | MUNDINOX                                                    |            | 5,0 S                              |                   | INOXMILK                             |            | IERIVIODIO     MÁQUINAS       5,0                                             |            | 9,0m <sup>2</sup>                          |
| 3,0 <b>127</b>                      |            | ο                                                           |            | 5,0 15,0m <sup>2</sup>             |                   | VAOUR CALDEIRAS                      |            | 7,0 <b>ENBÄ</b> 9,0m <sup>2</sup> 3,0 <b>RENER</b>                            |            |                                            |
| • 12,0m <sup>2</sup><br>• WERK      |            | <b>114</b> 10,0 <b>213</b>                                  |            | MAGISTECH214                       |                   | <b>314</b> 6,0 <b>410</b>            |            | EMBALAGENS IN<br>MOLD LABEL     PRENE       413     21,0m <sup>2</sup> 514    |            | <b>527</b> 3,0<br>3,0<br>9,0m <sup>2</sup> |
| SCHOTT                              |            |                                                             |            |                                    |                   |                                      |            |                                                                               |            | BELTON                                     |
| 3,0 <b>123</b>                      |            | 112 <sup>30,0m<sup>2</sup></sup> 60,0m <sup>2</sup> 211     |            | <b>212</b> 50,0m <sup>2</sup>      | <del>) () (</del> | 312 60,0m <sup>2</sup> 408           | l          | <b>411</b> <sup>10,0</sup> <b>512</b>                                         |            | <b>523</b> 3,0<br>3,0 12,0m <sup>2</sup>   |
|                                     |            |                                                             |            |                                    |                   |                                      |            |                                                                               |            | SOLUTION<br>CONTROLES                      |
| 3,0 <b>121</b>                      | RUA<br>100 |                                                             | RUA<br>200 | 10,0                               | RUA<br>300        | 10,0<br>10,0                         | RUA<br>400 |                                                                               | RUA<br>500 | <b>521</b>                                 |
| 3,0 9,0m <sup>2</sup>               | 100        | CEMIG INJESUL                                               | 200        | SEPARATORI                         | 500               | FIBRAV                               | 400        | <b>a INOXUL</b>                                                               |            | 519 18,0m <sup>2</sup>                     |
| REDUTORES<br>TECNORED               |            |                                                             |            |                                    |                   |                                      |            |                                                                               |            | NS                                         |
| <b>119</b><br>3,0 9,0m <sup>2</sup> |            |                                                             |            |                                    |                   |                                      |            |                                                                               |            | BRAZIL                                     |
| FAYTECH                             |            |                                                             |            | 24.0                               | <b>1-11-1</b>     | 24.0                                 |            |                                                                               |            | ,0<br>0                                    |
|                                     |            | <b>110</b> <sup>3</sup> / <sub>8</sub> 6,0 <b>209</b>       |            | <b>210</b> 5,0                     | <del>) () (</del> | <b>310</b> 6,0 <b>406</b>            | I          | <b>409</b> 100,0m <sup>2</sup> <b>510</b>                                     |            | 517 3,0<br>SAÍDA DE                        |
|                                     |            |                                                             |            |                                    |                   |                                      |            |                                                                               |            |                                            |